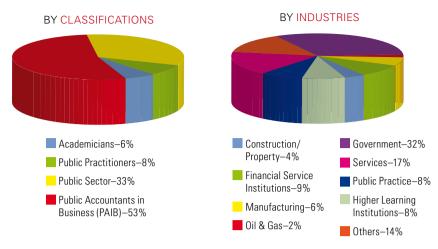

)?                              |                                               |                                                                     |                                                    |
| 5.00 pm  | AFTERNOON TEA & NETWORKING                                                                  |                                               |                                                                     |                                                    |
| 6.00 pm  | END OF DAY 2                                                                                |                                               |                                                                     |                                                    |

# OUR D

# **OUR DELEGATES IN 2011**



#### SPECIAL CONFERENCE RATE

As part of MIA's CSR iniative, a reduced fee of RM900 per participant is offered to:

- » Students pursuing Doctorate (Ph.D.) programme in accountancy or related fields:
- » Silver Generation, delegates aged 60 and above;
- » Physically challenged individuals.
  - \* Eligibility must be supported by official documents.



## **SPONSORSHIP OPPORTUNITIES**

The MIA Conference 2012 is expecting to host 2,200 delegates from Malaysia, ASEAN and the Asia Pacific region. The Conference will enable your organisation to reach the region's most influential thought leaders and opinion formers in accounting, finance and business leadership. The Conference is the industry's premier event and the perfect platform to stand head and shoulders above your competition by showc